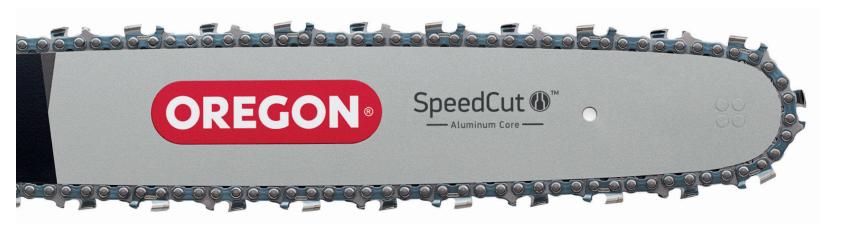

# SpeedCut **®** System

Saw Chain & Guide Bars

#### A BETTER SAW STARTS HERE

Get your cutting done easier and faster. Our SpeedCut™ System works as hard as you do. Made for mid-size saws (≤ 55cc). The narrow kerf guide bar and saw chain need less power for faster cuts in most conditions.

## The Narrow Kerf Advantage

A narrow kerf means faster cuts because less wood is displaced.

Top performance comes from pairing the narrow kerf 95TXL saw chain with a specially built narrow kerf guide bar. Light-weight and efficient, the SpeedCut System cuts faster and better on mid-size chain saws.

#### **Guide Bars**