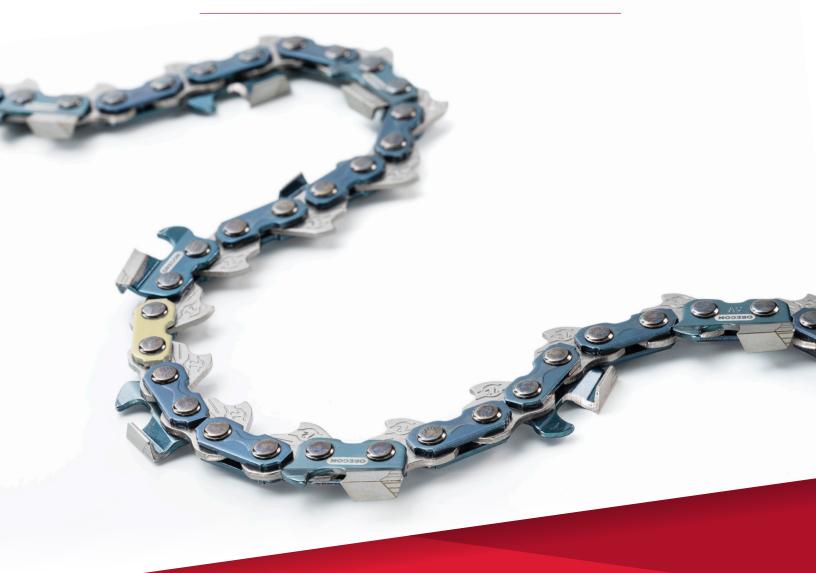

## Keep Your Edge

With every cut, your reputation is on the line. That's why we've spent generations engineering the sharpest, fastest professional cutting systems in the world. Day in and day out, the PowerCut 70-Series EXL full chisel cutters help you power through timber with speed, efficiency, and precision. An upgrade to the popular LGX chain, 70-Series EXL features a more aggressive cutter geometry, lubrication improvements, and easier maintence.

Designed to maximize every cut, our proprietary cutter technology gives users a sharper, more durable cutting edge that provides increased cutting performance with less effort. We're constantly raising the bar, pushing ourselves to exceed the demands of the professionals who rely on us to make the job feel less like work.

#### **Advantages**

- + Multi-axis grind technology for superior performance, sharpness, and consistency
- + Reshaped cutters power through timber with speed, efficiency, and precision
- + Designed to reduce the force applied by the operator
- + Engineered to utilize the full power of today's high-output professional saws
- + LubriTec<sup>™</sup> keeps your saw chain and guide bar oiled for less friction and longer life
- + Gold Loop Start Indicator makes sharpening easier with start and stop identification