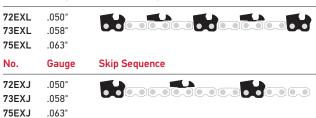

a sharper, more durable cutting edge that provides increased cutting performance with less effort. We're constantly raising the bar, pushing ourselves to exceed the demands of the professionals who rely on us to make the job feel less like work.



#### **Advantages**

- + Multi-axis grind technology for superior performance, sharpness, and consistency
- + Reshaped cutters power through timber with speed, efficiency, and precision
- + Designed to reduce the force applied by the operator
- + Engineered to utilize the full power of today's high-output professional saws
- + LubriTec<sup>™</sup> keeps your saw chain and guide bar oiled for less friction and longer life
- + Gold Loop Start Indicator makes sharpening easier with start and stop identification



#### No. Gauge Standard Sequence



#### Recommended Saw Sizes

50–100 cc

Bar Lengths





#### OregonProducts.com/PowerCut